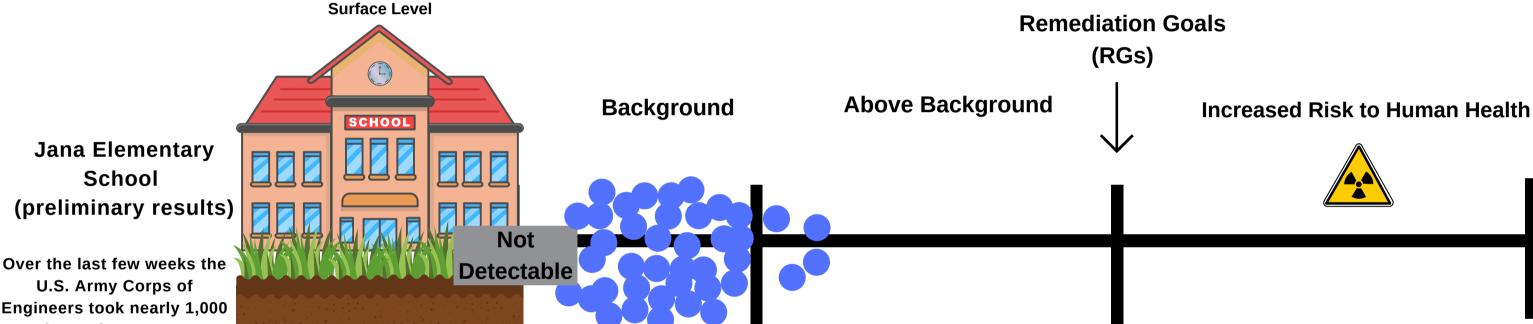

# **Jana Elementary School Results**

#### **Remediation Goals:**

Established in accordance with CERCLA (Comprehensive Environmental Response, Compensation, and Liability Act).

U.S. Army Corps of Engineers took nearly 1,000 samples and measurements inside and outside the school.